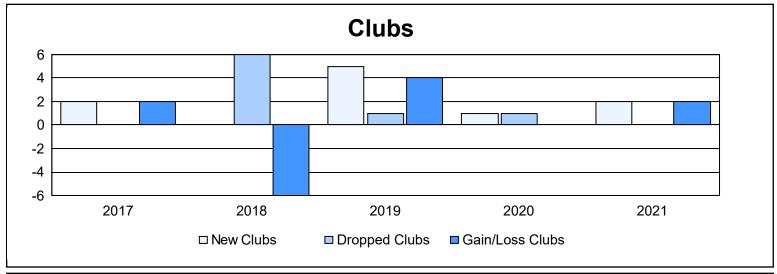

District LA 3 As of June 2021 Cumulative

| Year      | New<br>Clubs | Dropped<br>Clubs | Gain/<br>Loss<br>Clubs | New<br>Members | Charter<br>Members | Reinstate<br>Members | Transfer<br>Members | Total<br>Member<br>Added | Total<br>Members<br>Dropped | Gain/<br>Loss<br>Members |
|-----------|--------------|------------------|------------------------|----------------|--------------------|----------------------|---------------------|--------------------------|-----------------------------|--------------------------|
| 2016-2017 | 2            | 0                | 2                      | 225            | 70                 | 50                   | 3                   | 348                      | 212                         | 136                      |
| 2017-2018 | 0            | 6                | -6                     | 108            | 2                  | 2                    | 9                   | 121                      | 330                         | -209                     |
| 2018-2019 | 5            | 1                | 4                      | 157            | 150                | 1                    | 3                   | 311                      | 178                         | 133                      |
| 2019-2020 | 1            | 1                | 0                      | 102            | 26                 | 9                    | 9                   | 146                      | 302                         | -156                     |
| 2020-2021 | 2            | 0                | 2                      | 188            | 57                 | 3                    | 2                   | 250                      | 214                         | 36                       |
| Average   | 2            | 2                | 0                      | 156            | 61                 | 13                   | 5                   | 235                      | 247                         | -12                      |